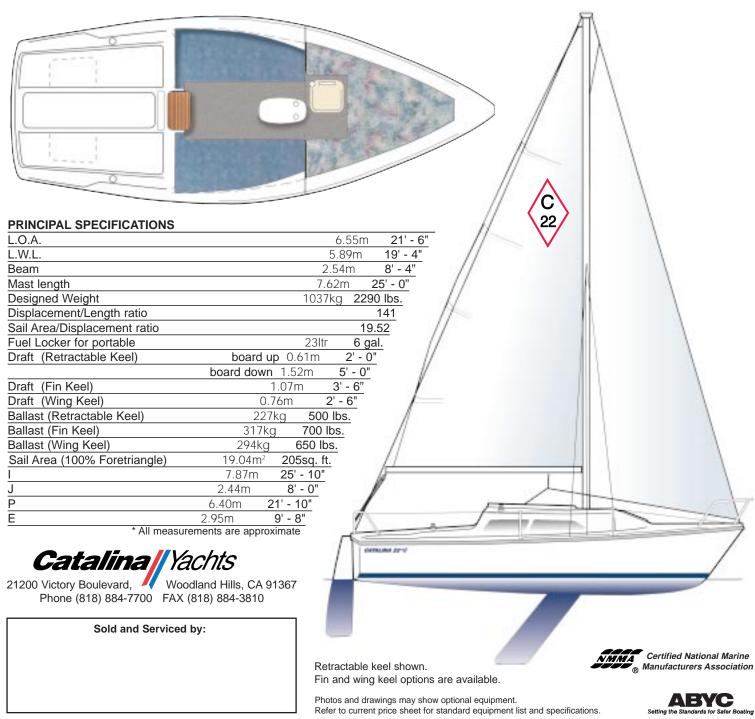

Fast, safe, and handsome. The Catalina 22markll continues to meet the needs of today's sailing family. Over 15.000 owners have made the Catalina 22 the m

A great place for the family to spend the weekend. There are large, lined storage bins under the seats, port and starboard. The standard plexiglass overhead hatch lifts to make the largest "pop-top" ever.

ost popular family small cruiser in history.

 $T_{
m he\ Catalina\ 22\ has}$ become the classic of trailerable cruising sailboats. A charter member of the Sailboat Hall of Fame, it's practical design and solid workmanship have resulted in continuous production over the last 25 years. During that time, the comments and suggestions of owners all over the world have been the basis for constant design improvements. Keeping pace with the evolution of sailboat design and families' needs, the Catalina 22 is both contemporary and a classic at the same.

The introduction of the 22 Mark II edition brings more exciting design changes than ever before.

Inside you'll find a cabin that is nearly ten inches wider, with more comfortable and spacious seating. The functional table is fixed on centerline with built-in cup holders. The movable galley has been located aft, and slides under the cockpit when not needed. This self-contained unit includes a fresh water sink, butane stove, cutting board, and storage compartment.

Overhead, the wide, new tinted plexiglass hatch slides to allow more natural light into the cabin. A pivoting feature makes it the easiest "pop-top" around.

On deck, additional width makes the walk forward safe and secure. The sleek, new cabin house uses no highmaintenance exterior woods. The new mast raising system allows the skipper to accomplish this task singlehanded. The new lead ballasted centerboard has a molded fiberglass jacket, for years of trouble-free sailing.

With all these changes, one aspect has remained the same. To compete in the huge one design association, all underwater surfaces, rigging and sailplan have not been changed in order to maintain eligibility with thousands of other Catalina 22 sailors in established fleets.

The mast raising system makes pre-launch preparation fast and easy.

A 48 quart removable cooler and available galley provide all the necessities for enjoyable meals aboard. The forepeak can be curtained off for privacy in the head or with center cushion in place, as forward berth.