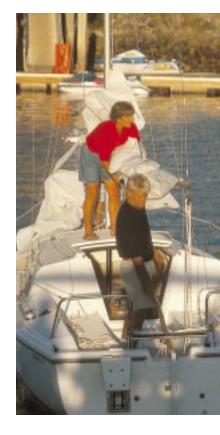

The mast raising system makes pre-launch preparation fast and easy.

A 48 quart removable cooler and available galley provide all the necessities for enjoyable meals aboard. The forepeak can be curtained off for privacy in the head or with center cushion in place, as forward berth.