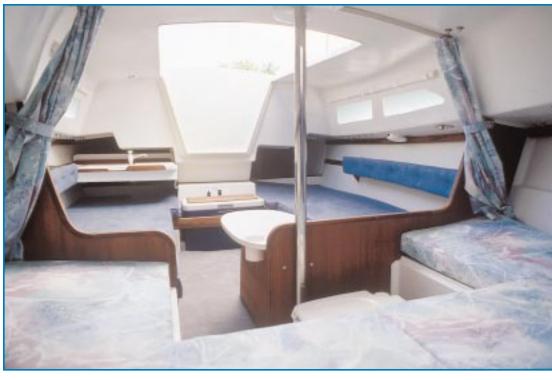

The introduction of the 22 Mark II edition brings more exciting design changes than ever before.

Inside you'll find a cabin that is nearly ten inches wider, with more comfortable and spacious seating. The functional table is fixed on centerline with built-in cup holders. The movable galley has been located aft, and slides under the cockpit when not needed. This self-contained unit includes a fresh water sink, butane stove, cutting board, and storage compartment.

Overhead, the wide, new tinted plexiglass hatch slides to allow more natural light into the cabin. A pivoting feature makes it the easiest "pop-top" around.

On deck, additional width makes the walk forward safe and secure. The sleek, new cabin house uses no highmaintenance exterior woods. The new mast raising system allows the skipper to accomplish this task singlehanded. The new lead ballasted centerboard has a molded fiberglass jacket, for years of trouble-free sailing.

The mast raising system makes pre-launch preparation fast and easy.

A 48 quart removable cooler and available galley provide all the necessities for enjoyable meals aboard. The forepeak can be curtained off for privacy in the head or with center cushion in place, as forward berth.