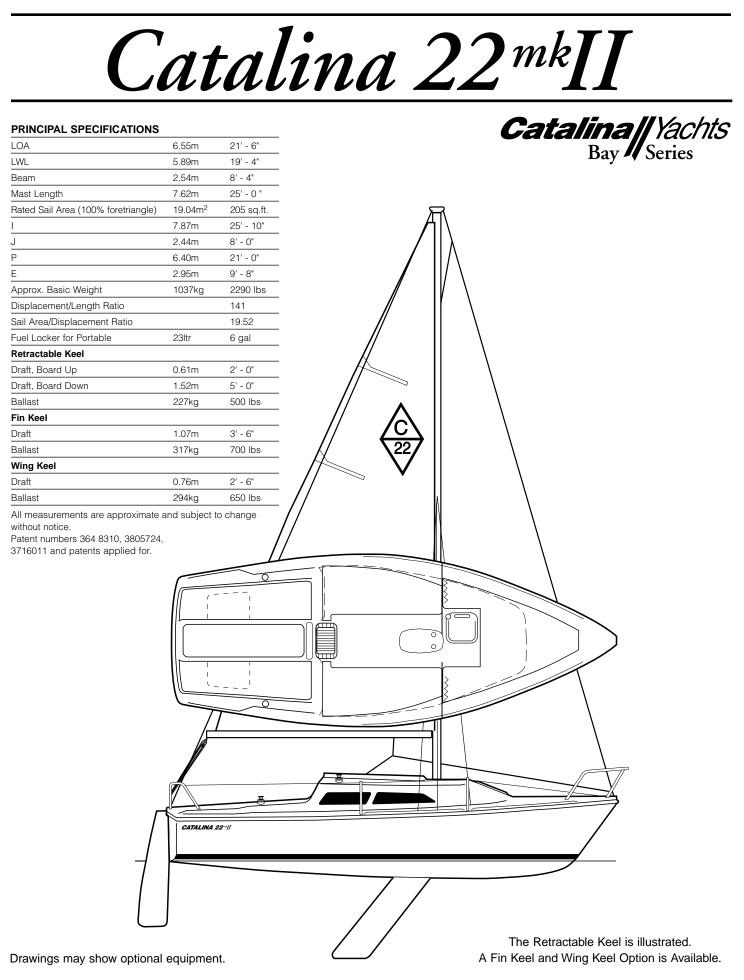

Fast, safe, and handsome. The Catalina 22markll continues to meet the needs of today's sailing family. Over 15.000 owners have made the Catalina 22 the m

A great place for the family to spend the weekend. There are large, lined storage bins under the seats, port and starboard. The standard plexiglass overhead hatch lifts to make the largest "pop-top" ever.

ost popular family small cruiser in history.

 $T_{
m he\ Catalina\ 22\ has}$ become the classic of trailerable cruising sailboats. A charter member of the Sailboat Hall of Fame, it's practical design and solid workmanship have resulted in continuous production over the last 25 years. During that time, the comments and suggestions of owners all over the world have been the basis for constant design improvements. Keeping pace with the evolution of sailboat design and families' needs, the Catalina 22 is both contemporary and a classic at the same.

The introduction of the 22 Mark II edition brings more exciting design changes than ever before.

Inside you'll find a cabin that is nearly ten inches wider, with more comfortable and spacious seating. The functional table is fixed on centerline with built-in cup holders. The movable galley has been located aft, and slides under the cockpit when not needed. This self-contained unit includes a fresh water sink, butane stove, cutting board, and storage compartment.

Overhead, the wide, new tinted plexiglass hatch slides to allow more natural light into the cabin. A pivoting feature makes it the easiest "pop-top" around.

On deck, additional width makes the walk forward safe and secure. The sleek, new cabin house uses no highmaintenance exterior woods. The new mast raising system allows the skipper to accomplish this task singlehanded. The new lead ballasted centerboard has a molded fiberglass jacket, for years of trouble-free sailing.

With all these changes, one aspect has remained the same. To compete in the huge one design association, all underwater surfaces, rigging and sailplan have not been changed in order to maintain eligibility with thousands of other Catalina 22 sailors in established fleets.

The mast raising system makes pre-launch preparation fast and easy.

A 48 quart removable cooler and available galley provide all the necessities for enjoyable meals aboard. The forepeak can be curtained off for privacy in the head or with center cushion in place, as forward berth.