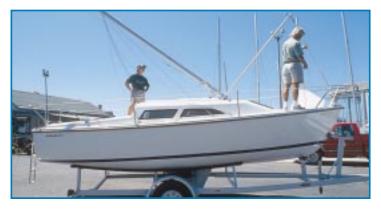

Overhead, the wide, new tinted plexiglass hatch slides to allow more natural light into the cabin. A pivoting feature makes it the easiest "pop-top" around.

On deck, additional width makes the walk forward safe and secure. The sleek, new cabin house uses no highmaintenance exterior woods. The new mast raising system allows the skipper to accomplish this task singlehanded. The new lead ballasted centerboard has a molded fiberglass jacket, for years of trouble-free sailing.

The mast raising system makes pre-launch preparation fast and easy.

A 48 quart removable cooler and available galley provide all the necessities for enjoyable meals aboard. The forepeak can be curtained off for privacy in the head or with center cushion in place, as forward berth.