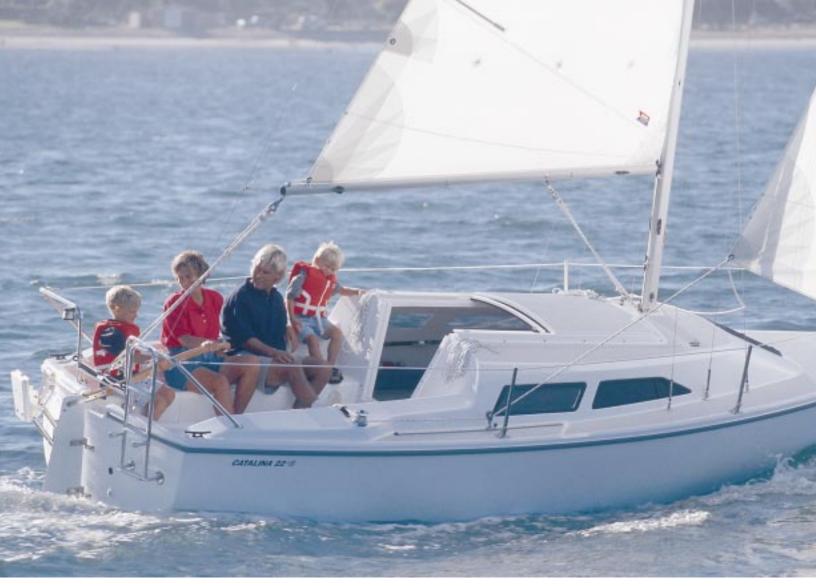

The introduction of the 22 Mark II edition brings more exciting design changes than ever before.

Inside you'll find a cabin that is nearly ten inches wider, with more comfortable and spacious seating. The functional table is fixed on centerline with built-in cup holders. The movable galley has been located aft, and slides under the cockpit when not needed. This self-contained unit includes a fresh water sink, butane stove, cutting board, and storage compartment.

Overhead, the wide, new tinted plexiglass hatch slides to allow more natural light into the cabin. A pivoting feature makes it the easiest "pop-top" around.

On deck, additional width makes the walk forward safe and secure. The sleek, new cabin house uses no highmaintenance exterior woods. The new mast raising system allows the skipper to accomplish this task singlehanded. The new lead ballasted centerboard has a molded fiberglass jacket, for years of trouble-free sailing.