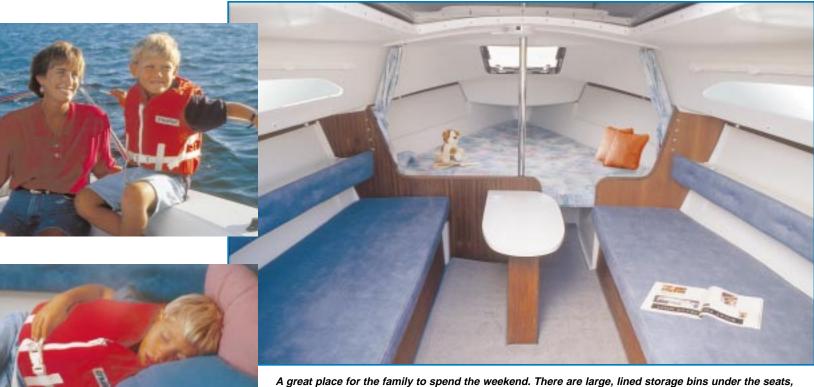

Fast, safe, and handsome. The Catalina 22markll continues to meet the needs of today's sailing family. Over 15.000 owners have made the Catalina 22 the m

A great place for the family to spend the weekend. There are large, lined storage bins under the seats, port and starboard. The standard plexiglass overhead hatch lifts to make the largest "pop-top" ever.

The introduction of the 22 Mark II edition brings more exciting design changes than ever before.

Inside you'll find a cabin that is nearly ten inches wider, with more comfortable and spacious seating. The functional table is fixed on centerline with built-in cup holders. The movable galley has been located aft, and slides under the cockpit when not needed. This self-contained unit includes a fresh water sink, butane stove, cutting board, and storage compartment.

Overhead, the wide, new tinted plexiglass hatch slides to allow more natural light into the cabin. A pivoting feature makes it the easiest "pop-top" around.

On deck, additional width makes the walk forward safe and secure. The sleek, new cabin house uses no highmaintenance exterior woods. The new mast raising system allows the skipper to accomplish this task singlehanded. The new lead ballasted centerboard has a molded fiberglass jacket, for years of trouble-free sailing.